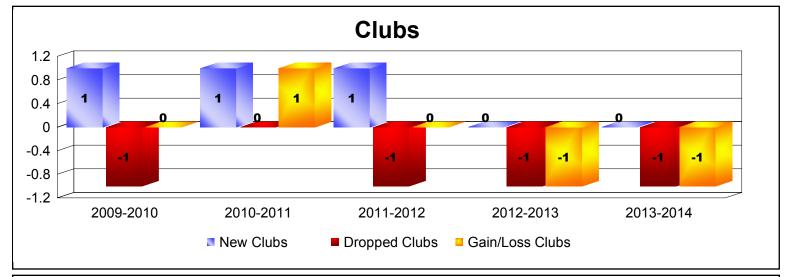

District 201W1 As of June 2014 Cumulative

| Year      | New<br>Clubs | Dropped<br>Clubs | Gain/<br>Loss<br>Clubs | New<br>Members | Charter<br>Members | Reinstate<br>Members | Transfer<br>Members | Total<br>Member<br>Added | Total<br>Members<br>Dropped | Gain/<br>Loss<br>Members |
|-----------|--------------|------------------|------------------------|----------------|--------------------|----------------------|---------------------|--------------------------|-----------------------------|--------------------------|
| 2009-2010 | 1            | -1               | 0                      | 122            | 23                 | 1                    | 15                  | 161                      | -112                        | 49                       |
| 2010-2011 | 1            | 0                | 1                      | 99             | 21                 | 8                    | 20                  | 148                      | -130                        | 18                       |
| 2011-2012 | 1            | -1               | 0                      | 96             | 20                 | 7                    | 9                   | 132                      | -146                        | -14                      |
| 2012-2013 | 0            | -1               | -1                     | 125            | 0                  | 7                    | 19                  | 151                      | -157                        | -6                       |
| 2013-2014 | 0            | -1               | -1                     | 132            | 5                  | 7                    | 18                  | 162                      | -222                        | -60                      |
| Average   | 1            | -1               | 0                      | 115            | 14                 | 6                    | 16                  | 151                      | -153                        | -3                       |