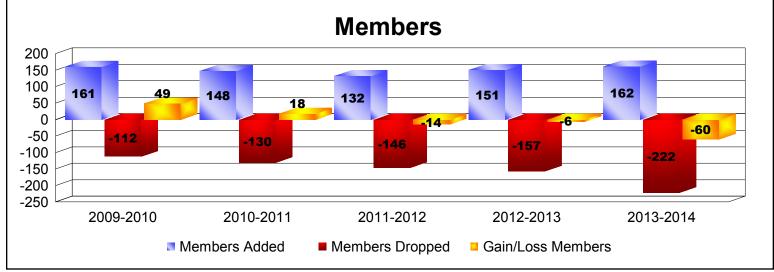

District 201W1 As of June 2014 Cumulative

| Year      | New<br>Clubs | Dropped<br>Clubs | Gain/<br>Loss<br>Clubs | New<br>Members | Charter<br>Members | Reinstate<br>Members | Transfer<br>Members | Total<br>Member<br>Added | Total<br>Members<br>Dropped | Gain/<br>Loss<br>Members |
|-----------|--------------|------------------|------------------------|----------------|--------------------|----------------------|---------------------|--------------------------|-----------------------------|--------------------------|
| 2009-2010 | 1            | -1               | 0                      | 122            | 23                 | 1                    | 15                  | 161                      | -112                        | 49                       |
| 2010-2011 | 1            | 0                | 1                      | 99             | 21                 | 8                    | 20                  | 148                      | -130                        | 18                       |
| 2011-2012 | 1            | -1               | 0                      | 96             | 20                 | 7                    | 9                   | 132                      | -146                        | -14                      |
| 2012-2013 | 0            | -1               | -1                     | 125            | 0                  | 7                    | 19                  | 151                      | -157                        | -6                       |
| 2013-2014 | 0            | -1               | -1                     | 132            | 5                  | 7                    | 18                  | 162                      | -222                        | -60                      |
| Average   | 1            | -1               | 0                      | 115            | 14                 | 6                    | 16                  | 151                      | -153                        | -3                       |